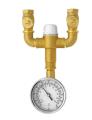

- **STW-370:** Thermostatic Mixing Valve (valve only)
- SEF-TW: Thermostatic Mixing Valve with necessary connections for SEF products

All dimensions are in inches (millimeters) unless otherwise specified and are subject to change without notice.