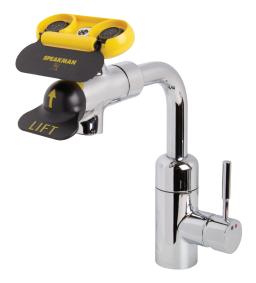

#### Eyesaver® Faucet with Single Lever Control Handle

#### EYEWASH FEATURES:

- Independent water channel for eyewash
- Single lever cartridge
- Lift handle activation
- (2) Dedicated Optimus<sup>®</sup> aerated eyewash sprays with flip top dust cap
- 2.0 GPM (7.57 L/min) at 30 PSI flow rate
- Inlet supply 9/16"-24 UNEF Female (3/8" compression)

#### FAUCET FEATURES:

- Low-lead brass construction
- Swivel spout positioning up to 100 degrees
- 1/4 turn ceramic cartridge
- 1.2 GPM (4.5 L/min) max. flow rate
- Inlet supply 9/16"-24 UNEF Male (3/8" compression)
- Corrosion resistant finish