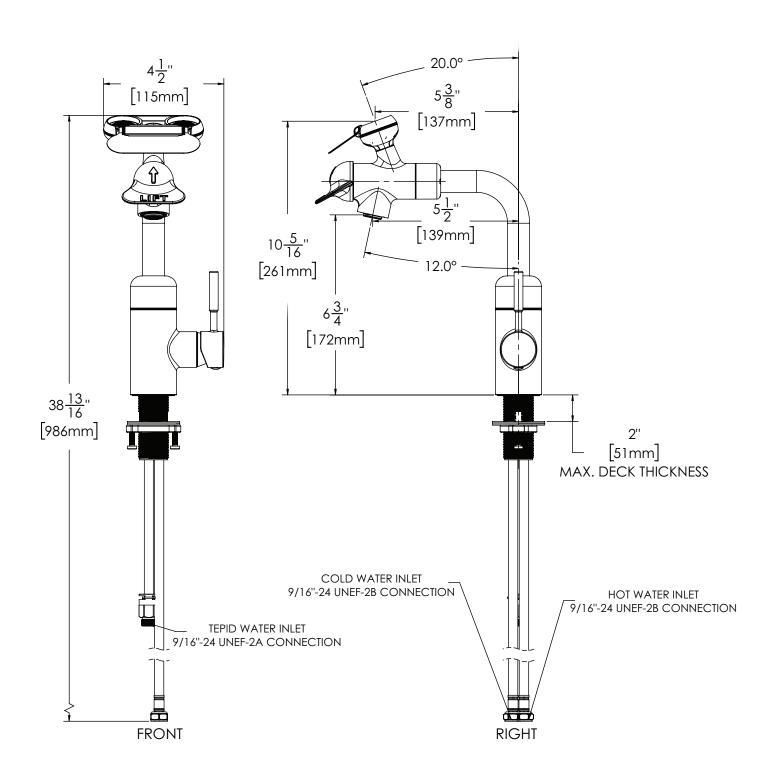

# **SPEAKMAN**<sup>®</sup>

Eyesaver® Faucet with Single Lever Control Handle

All dimensions are in inches (millimeters) unless otherwise specified and are subject to change without notice.

Architect/Engineer Approval Space: